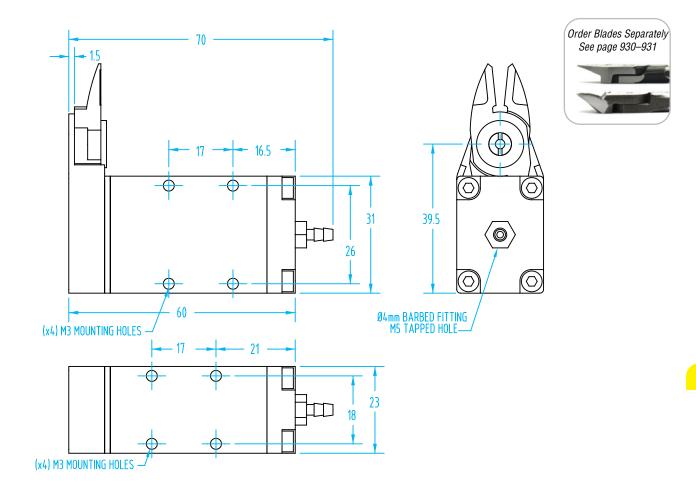

## (Dimensioned drawings shown full scale)

The Vessel GT-NF series nippers are very similar to the GT-NY nippers, but do not include the sliding feature. These nippers are lightweight, compact, and have mounting holes on three surfaces. The low profile of these nippers makes the NF series an excellent choice for end-of-arm tooling and robot mounting.

## NF05 - Stationary Nipper

| Quick# | Part#    | Price    | Reference<br>Model | Weight | Air Cons.<br>Cm³/stke | Supply<br>Press. | Max. Cutting Cap. Ø (mm) |              |
|--------|----------|----------|--------------------|--------|-----------------------|------------------|--------------------------|--------------|
|        |          |          |                    |        |                       |                  | Hard Plastic             | Soft Plastic |
| 616    | GSN-NF05 | \$244.00 | GT-NF05            | 101g   | 43                    | 58–73psi         | 2.0                      | 3.0          |