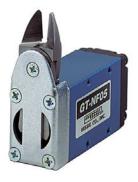

## NF05 – Stationary Nippers

## (Dimensioned drawings shown full scale)

The Vessel GT-NF series nippers are very similar to the GT-NY nippers, but do not include the sliding feature. These nippers are lightweight, compact, and have mounting holes on three surfaces. The low profile of these nippers makes the NF series an excellent choice for end-of-arm tooling and robot mounting.

## NF05 - Stationary Nipper

| Quick# | Part#    | Price    | Reference<br>Model | Weight | Air Cons.<br>Cm³/stke | Supply<br>Press. | Max. Cutting Cap. Ø (mm) |              |
|--------|----------|----------|--------------------|--------|-----------------------|------------------|--------------------------|--------------|
|        |          |          |                    |        |                       |                  | Hard Plastic             | Soft Plastic |
| 616    | GSN-NF05 | \$244.00 | GT-NF05            | 101g   | 43                    | 58–73psi         | 2.0                      | 3.0          |